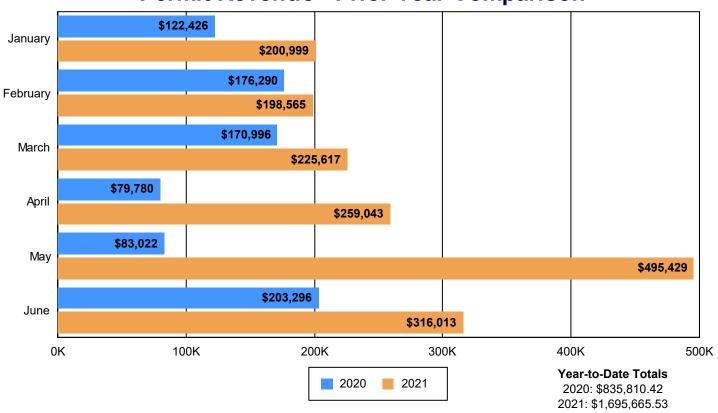

### **Year-to-Date Report of Permit Revenue**

### **Permit Revenue - Prior Year Comparison**