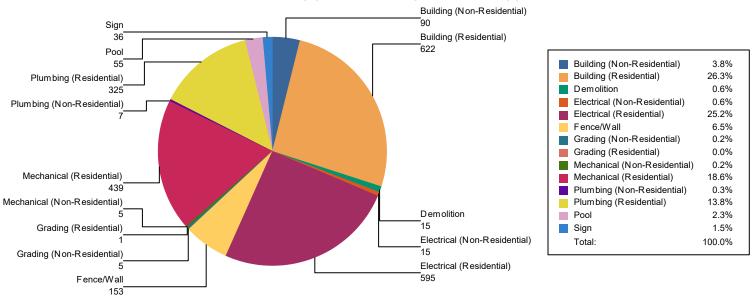

) - Patio Cover                               | 13                        |
|      | Electrical (Residential) - Photovoltaic System                     | 96                        |
|      | Building (Residential) - Roof                                      | 15                        |
|      | Plumbing (Residential) - Water Heater                              | 38                        |
|      |                                                                    | 212                       |
|      | Year-to-Date Total:                                                | 1,117                     |

## **City of Victorville**

Development Department

### **Building Division**

Year-to-Date Summaries of Permit Activity (01/01/2021 TO 06/30/2021)

### **Permits Applied For By Permit Type**



### **Permits Issued By Permit Type**



## **City of Victorville**

Development Department

### **Building Division**

Year-to-Date Summaries of Permit Activity (01/01/2021 TO 06/30/2021)

### **Permits Finaled By Permit Type**





### **Building Division**

### **Year-to-Date Report of Permit Revenue**

### **Permit Revenue - Prior Year Comparison**



## **City of Victorville**

Development Department

### **Building Division**

### **Monthly Report of Permit Inspections**

### **Monthly Inspection Report**