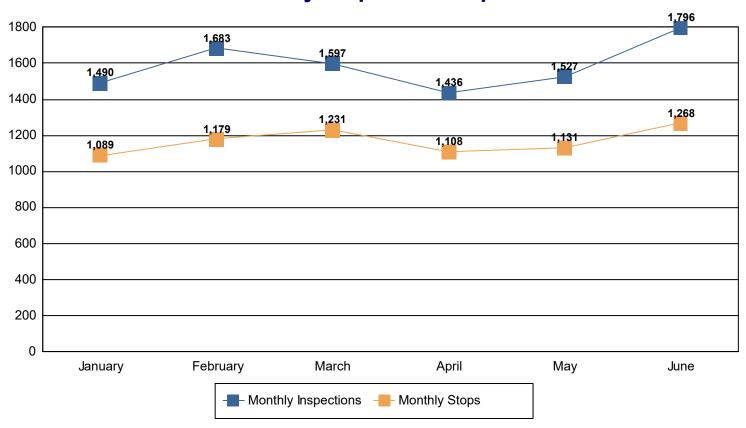

### **Building Division**

### **Monthly Report of Permit Inspections**

### **Monthly Inspection Report**