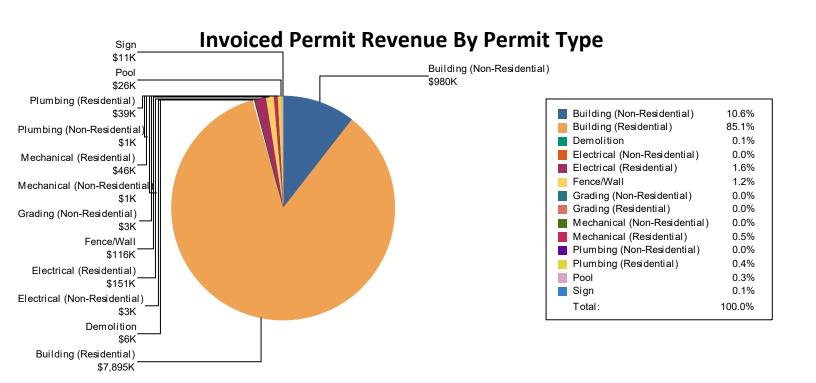

| 15                        |
|      | Plumbing (Residential) - Water Heater                              | 38                        |
|      |                                                                    | 212                       |
|      | Year-to-Date Total:                                                | 1,117                     |

## **City of Victorville**

Development Department

### **Building Division**

Year-to-Date Summaries of Permit Activity (01/01/2021 TO 06/30/2021)

### **Permits Applied For By Permit Type**



### **Permits Issued By Permit Type**



## **City of Victorville**

Development Department

### **Building Division**

Year-to-Date Summaries of Permit Activity (01/01/2021 TO 06/30/2021)

### **Permits Finaled By Permit Type**





### **Building Division**

### **Year-to-Date Report of Permit Revenue**

### **Permit Revenue - Prior Year Comparison**



## **City of Victorville**

Development Department

### **Building Division**

### **Monthly Report of Permit Inspections**

### **Monthly Inspection Report**