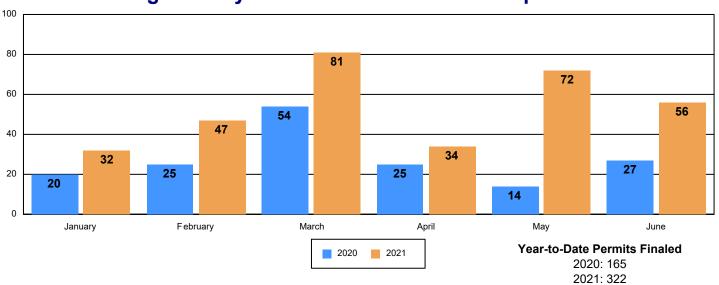

### Single Family Residence - Prior Year Comparison

### **Year-to-Date Report of New Construction Permits Finaled**

| lonuoni  | Category                | Quantity | <b>Valuation</b> |
|----------|-------------------------|----------|------------------|
| January  | Single Family Residence | 32       | \$9,393,851.88   |
|          |                         | 32       | \$9,393,852      |
| February |                         |          |                  |
|          | Commercial              | 2        | \$582,917.23     |
|          | Single Family Residence | 47       | \$14,318,631.82  |
|          |                         | 49       | \$14,901,549     |
| March    |                         |          |                  |
|          | Single Family Residence | 81       | \$24,531,868.69  |
|          |                         | 81       | \$24,531,869     |
| April    |                         |          |                  |
|          | Single Family Residence | 34       | \$9,690,694.36   |
|          |                         | 34       | \$9,690,694      |
| May      |                         |          |                  |
|          | Commercial              | 1        | \$854,319.36     |
|          | Single Family Residence | 72       | \$22,640,208.34  |
|          |                         | 73       | \$23,494,528     |
| June     |                         |          |                  |
|          | Commercial              | 1        | \$657,908.05     |
|          | Single Family Residence | 56       | \$17,400,420.91  |
|          |                         | 57       | \$18,058,329     |
|          | Year-to-Date Total:     | 326      | \$100,070,821    |