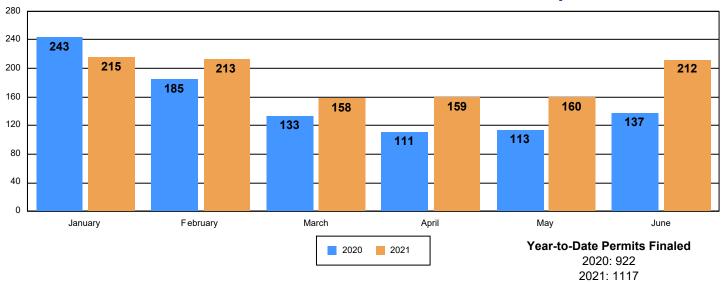

### **Year-to-Date Report of New Construction Permits Finaled**

### Single Family Residence - Prior Year Comparison

### **Commercial - Prior Year Comparison**

### **Year-to-Date Report of New Construction Permits Finaled**

| lonuoni  | Category                | Quantity | <b>Valuation</b> |
|----------|-------------------------|----------|------------------|
| January  | Single Family Residence | 32       | \$9,393,851.88   |
|          |                         | 32       | \$9,393,852      |
| February |                         |          |                  |
|          | Commercial              | 2        | \$582,917.23     |
|          | Single Family Residence | 47       | \$14,318,631.82  |
|          |                         | 49       | \$14,901,549     |
| March    |                         |          |                  |
|          | Single Family Residence | 81       | \$24,531,868.69  |
|          |                         | 81       | \$24,531,869     |
| April    |                         |          |                  |
|          | Single Family Residence | 34       | \$9,690,694.36   |
|          |                         | 34       | \$9,690,694      |
| May      |                         |          |                  |
|          | Commercial              | 1        | \$854,319.36     |
|          | Single Family Residence | 72       | \$22,640,208.34  |
|          |                         | 73       | \$23,494,528     |
| June     |                         |          |                  |
|          | Commercial              | 1        | \$657,908.05     |
|          | Single Family Residence | 56       | \$17,400,420.91  |
|          |                         | 57       | \$18,058,329     |
|          | Year-to-Date Total:     | 326      | \$100,070,821    |

159