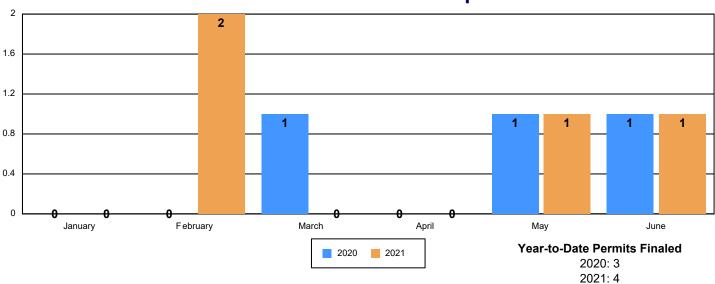

### **Commercial - Prior Year Comparison**

### **Year-to-Date Report of New Construction Permits Finaled**

| lonuoni  | Category                | Quantity | <b>Valuation</b> |
|----------|-------------------------|----------|------------------|
| January  | Single Family Residence | 32       | \$9,393,851.88   |
|          |                         | 32       | \$9,393,852      |
| February |                         |          |                  |
|          | Commercial              | 2        | \$582,917.23     |
|          | Single Family Residence | 47       | \$14,318,631.82  |
|          |                         | 49       | \$14,901,549     |
| March    |                         |          |                  |
|          | Single Family Residence | 81       | \$24,531,868.69  |
|          |                         | 81       | \$24,531,869     |
| April    |                         |          |                  |
|          | Single Family Residence | 34       | \$9,690,694.36   |
|          |                         | 34       | \$9,690,694      |
| May      |                         |          |                  |
|          | Commercial              | 1        | \$854,319.36     |
|          | Single Family Residence | 72       | \$22,640,208.34  |
|          |                         | 73       | \$23,494,528     |
| June     |                         |          |                  |
|          | Commercial              | 1        | \$657,908.05     |
|          | Single Family Residence | 56       | \$17,400,420.91  |
|          |                         | 57       | \$18,058,329     |
|          | Year-to-Date Total:     | 326      | \$100,070,821    |