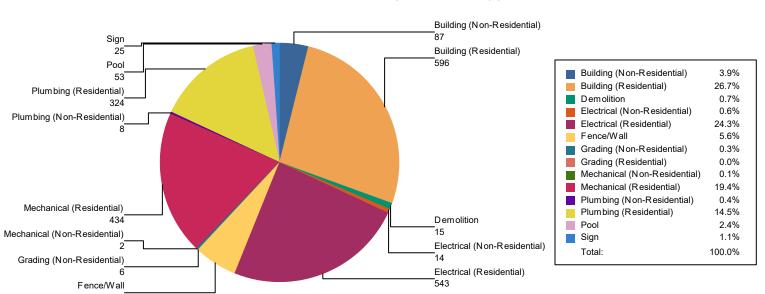

| 13                        |
|      | Electrical (Residential) - Photovoltaic System                     | 96                        |
|      | Building (Residential) - Roof                                      | 15                        |
|      | Plumbing (Residential) - Water Heater                              | 38                        |
|      |                                                                    | 212                       |
|      | Year-to-Date Total:                                                | 1,117                     |

## **City of Victorville**

Development Department

### **Building Division**

Year-to-Date Summaries of Permit Activity (01/01/2021 TO 06/30/2021)

### **Permits Applied For By Permit Type**



### **Permits Issued By Permit Type**



## **City of Victorville**

Development Department

### **Building Division**

Year-to-Date Summaries of Permit Activity (01/01/2021 TO 06/30/2021)

### **Permits Finaled By Permit Type**





### **Building Division**

### **Year-to-Date Report of Permit Revenue**

### **Permit Revenue - Prior Year Comparison**



## **City of Victorville**

Development Department

### **Building Division**

### **Monthly Report of Permit Inspections**

### **Monthly Inspection Report**