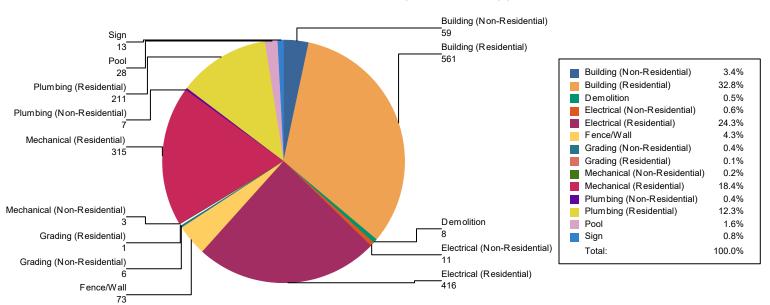

| 15                        |
|      | Plumbing (Residential) - Water Heater                              | 38                        |
|      |                                                                    | 212                       |
|      | Year-to-Date Total:                                                | 1,117                     |

## **City of Victorville**

Development Department

### **Building Division**

Year-to-Date Summaries of Permit Activity (01/01/2021 TO 06/30/2021)

### **Permits Applied For By Permit Type**



### **Permits Issued By Permit Type**



## **City of Victorville**

Development Department

### **Building Division**

Year-to-Date Summaries of Permit Activity (01/01/2021 TO 06/30/2021)

### **Permits Finaled By Permit Type**





### **Building Division**

### **Year-to-Date Report of Permit Revenue**

### **Permit Revenue - Prior Year Comparison**



## **City of Victorville**

Development Department

### **Building Division**

### **Monthly Report of Permit Inspections**

### **Monthly Inspection Report**