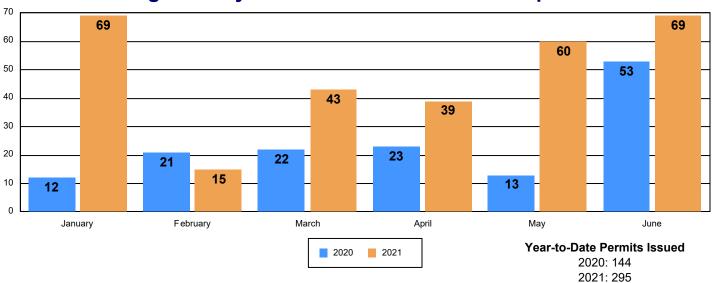

### Single Family Residences - Prior Year Comparison

### **Year-to-Date Report of New Construction Permits Issued**

|                 | Category                 | <b>Quantity</b> | <b>Valuation</b> |
|-----------------|--------------------------|-----------------|------------------|
| January         |                          |                 |                  |
|                 | Commercial               | 2               | \$667,908        |
|                 | Single Family Residences | 69              | \$21,937,361     |
| <b>February</b> |                          |                 |                  |
|                 | Single Family Residences | 15              | \$4,646,282      |
| March           |                          |                 |                  |
|                 | Commercial               | 1               | \$366,799        |
|                 | Single Family Residences | 43              | \$13,974,210     |
| April           |                          |                 |                  |
|                 | Single Family Residences | 39              | \$11,922,983     |
| May             |                          |                 |                  |
| _               | Commercial               | 1               | \$507,473        |
|                 | Single Family Residences | 60              | \$19,308,840     |
| June            |                          |                 |                  |
|                 | Commercial               | 1               | \$54,348,142     |
|                 | Single Family Residences | 69              | \$20,748,581     |
|                 | Year-to-Date Total:      | 300             | \$148,428,579    |