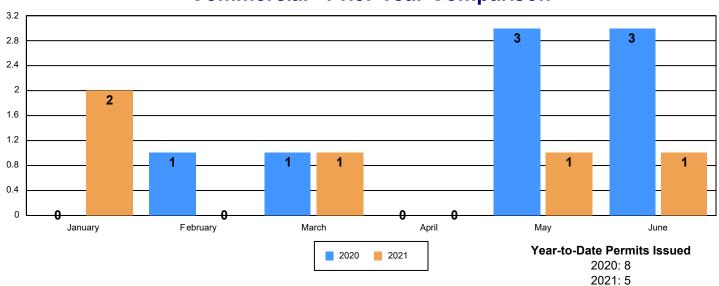

### **Commercial - Prior Year Comparison**

### **Year-to-Date Report of New Construction Permits Issued**

|                 | Category                 | <b>Quantity</b> | <b>Valuation</b> |
|-----------------|--------------------------|-----------------|------------------|
| January         |                          |                 |                  |
|                 | Commercial               | 2               | \$667,908        |
|                 | Single Family Residences | 69              | \$21,937,361     |
| <b>February</b> |                          |                 |                  |
|                 | Single Family Residences | 15              | \$4,646,282      |
| March           |                          |                 |                  |
|                 | Commercial               | 1               | \$366,799        |
|                 | Single Family Residences | 43              | \$13,974,210     |
| April           |                          |                 |                  |
|                 | Single Family Residences | 39              | \$11,922,983     |
| May             |                          |                 |                  |
| _               | Commercial               | 1               | \$507,473        |
|                 | Single Family Residences | 60              | \$19,308,840     |
| June            |                          |                 |                  |
|                 | Commercial               | 1               | \$54,348,142     |
|                 | Single Family Residences | 69              | \$20,748,581     |
|                 | Year-to-Date Total:      | 300             | \$148,428,579    |